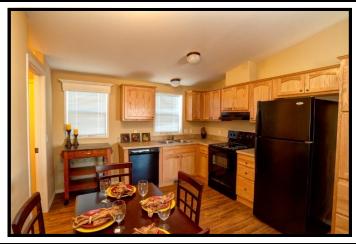

#### Kitchen

- ~ 6" Ceramic Tile Edge & Backsplash
- ~ Dishwasher

#### All this along with Standard Features, Including:

- Oak Cabinets and Face Frames
- ~ Tape & Texture through out
- Kitchen Sink feature Stainless Steel Sink, 18 Cu
  Ft Frost Free Refrigerator, & 30" Deluxe Range
- ~ Bathrooms have China Toilets, Oak Cabinets, and Bank of Drawers in Master Bath
- ~ Floor covering: Carpet in living areas, and Vinyl in Kitchen, Utility, Bathrooms, and Entry
- Cathedral Ceilings, Fiber Cement Siding, 25 year shingles, Whole House Water Shut Off, Plumbed & wired for Washer/Dryer/Freezer, 36" Steel six panel Front and Rear doors w/Deadbolts, Insulat ed Low "E" Vinyl Windows, Passage Door Mold ings w/ Prefinished James and Hinges, 30# Roof Load, Copper Wiring, Smoker detectors, Exterior Receptacle w/GFI Breaker, Exterior Lights at all Exterior Doors
- ~ 15 Month Full Warranty on Home