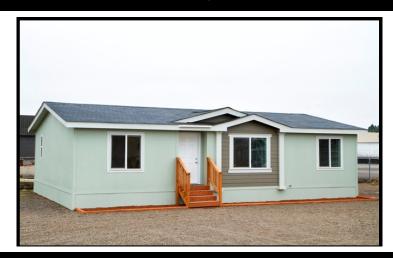

# Skyline ~ Westridge K400-CT

#### Exterior

- ~ Energy Star Package
- ~ Oregon Limited Plus Package (Includes)
  - 2 x 6 Walls
  - 36" Fiberglass inswing Exterior Doors
  - Single Lever Faucets throughout
  - 4" Formica Backsplash
  - Center Shelf Kitchen Base Cabinets
  - Refrigerator Overhead Cabinet
  - Crown Molding Overhead cabinets
  - Perimeter Heat
  - Lever Door Handles
  - **Elongated Toilets**
  - Hollowcore Wardrobe Doors
  - Hidden Hinge Cabinets
  - Painted Baseboard Molding
  - Tape & Texture with Rounded Corners
- ~ 16 ft Step Back Dormer
- ~ 12" Eaves
- ~ 2 Exterior Faucets
- ~ Foundation Ready Frame
- ~ Recessed Entry w/Decking